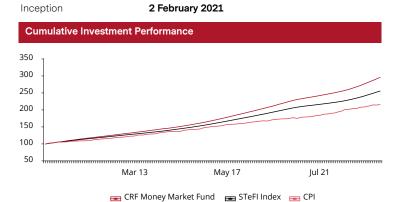

Investment Objective Legal Structure The Fund aims to outperform the STeFI Index Fund Policy

 $Cumulative\ investment\ performance\ is\ for\ illustrative\ purposes\ only\ and\ is\ calculated\ using\ the\ NAV\ before\ any\ distributable\ income\ and\ management\ fee.$ 

| Performance Analysis |      |      |            |  |  |
|----------------------|------|------|------------|--|--|
| Periodic Performance | Fund | *BM  | Difference |  |  |
| 1 Month              | 0.7% | 0.7% | 0.0%       |  |  |
| 3 Months             | 2.4% | 2.1% | 0.3%       |  |  |
| Year to Date         | 2.4% | 2.1% | 0.3%       |  |  |
| 1 Year               | 9.8% | 8.3% | 1.5%       |  |  |
| 3 Years              | 7.3% | 6.1% | 1.3%       |  |  |
| 5 Years              | 7.2% | 6.0% | 1.2%       |  |  |
| 10 Years             | 7.6% | 6.5% | 1.1%       |  |  |
| Since Inception      | 7.4% | 6.4% | 1.0%       |  |  |
| SToFI Index          |      |      |            |  |  |